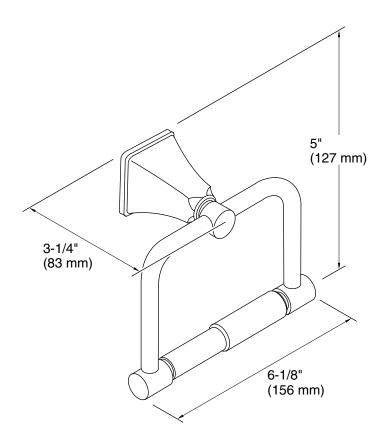

# **Technical Information**

All product dimensions are nominal.

Material: Brass, Zinc