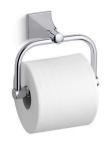

# **Memoirs® Stately**

Toilet paper holder **K-490** 

#### **Features**

Coordinates with other products in the Memoirs collection.

#### Material

- Solid-brass construction for durability and reliability.
- KOHLER finishes resist corrosion and tarnishing.